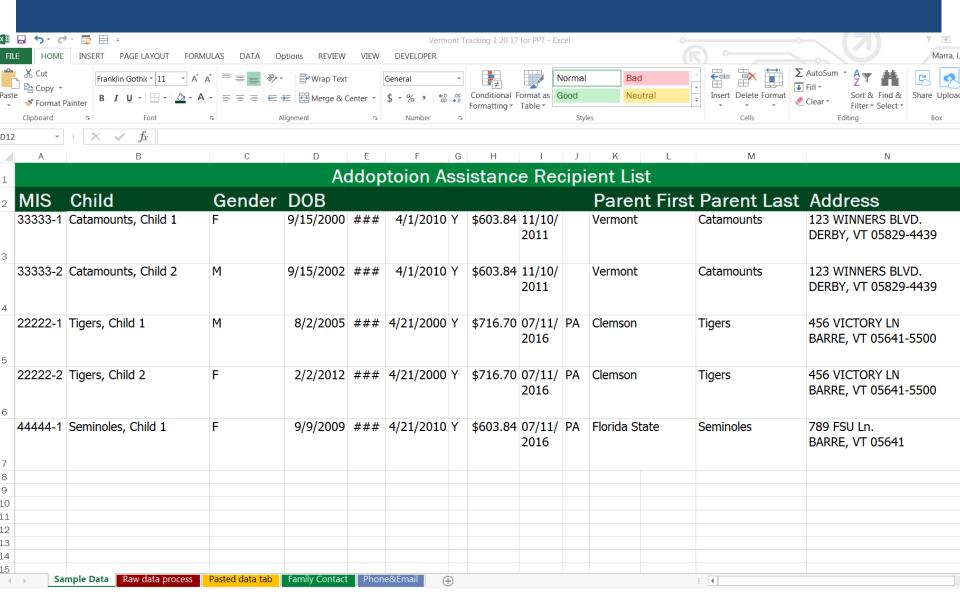

#### BUILDING A DATABASE

#### BUILDING A DATABASE

| MIS    | Name               | Gen. | DOB       | #### | Open Date | IV-E | Payment  | Run Date  | Living<br>Arr. | Payee First   | Payee Last | Payee II   |
|--------|--------------------|------|-----------|------|-----------|------|----------|-----------|----------------|---------------|------------|------------|
| 33333- | Catamounts, Child  | F    | 9/15/2000 | ##   | 4/1/2010  | Υ    | \$603.84 | 11/10/201 |                | Vermont       | Catamounts | 123 WINNE  |
| 33333- | Catamounts, Child  | М    | 9/15/2002 | ##   | 4/1/2010  | Υ    | \$603.84 | 11/10/201 |                | Vermont       | Catamounts | 123 WINNE  |
| 22222- | Tigers, Child 1    | М    | 8/2/2005  | ##   | 4/21/2000 | Υ    | \$716.70 | 07/11/201 | PA             | Clemson       | Tigers     | 456 VICTO  |
| 22222- | Tigers, Child 2    | F    | 2/2/2012  | ##   | 4/21/2000 | Υ    | \$716.70 | 07/11/201 | PA             | Clemson       | Tigers     | 456 VICTO  |
| 44444- | Seminoles, Child 1 | F    | 9/9/2009  | ##   | 4/21/2010 | Υ    | \$603.84 | 07/11/201 | PA             | Florida State | Seminoles  | 789 FSU Lr |
|        |                    |      |           |      |           |      |          |           |                |               |            |            |
|        |                    |      |           |      |           |      |          |           |                |               |            |            |