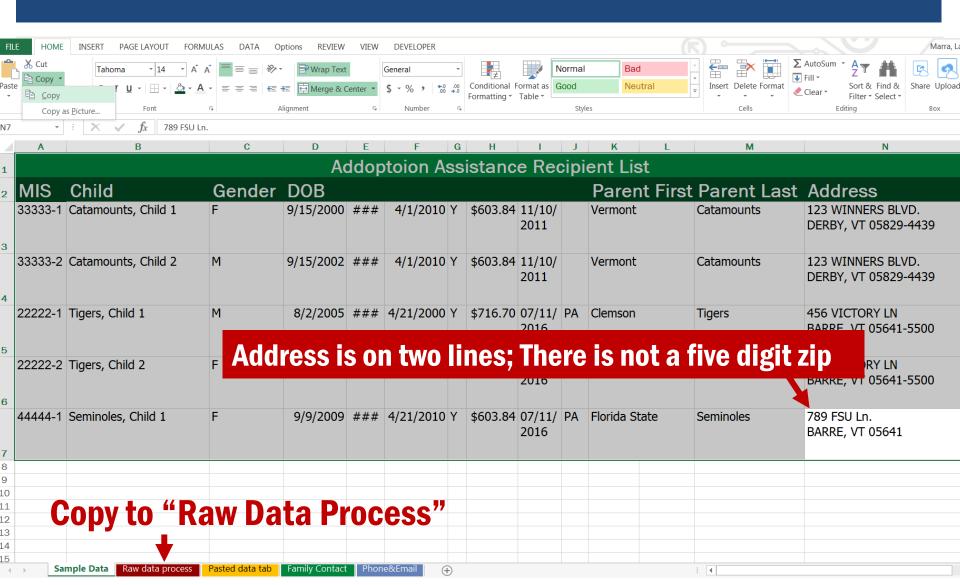

| MIS      | Name                | Gen.        | DOB                   | ####           | Open Dat  | e IV-E         | Payment         | Run Date             | Living<br>Arr. | Payee First          | Payee Last | Payee Information | 2nd Line of Address  |       | City State | Zip   |
|----------|---------------------|-------------|-----------------------|----------------|-----------|----------------|-----------------|----------------------|----------------|----------------------|------------|-------------------|----------------------|-------|------------|-------|
| 3333-1   | Catamounts, Child 1 | F           | 09/15/2000            | 16             | 04/01/201 | 0 Y            | \$603.84        | 11/10/2011           |                | Vermont              | Catamounts | 123 WINNERS BLVD. | DERBY, VT 05829-4439 | DERB  | Y VT       | 05829 |
| 3333-2   | Catamounts, Child 2 | M           | 09/15/2002            | 14             | 04/01/201 | 0 Y            | \$603.84        | 11/10/2011           |                | Vermont              | Catamounts | 123 WINNERS BLVD. | DERBY, VT 05829-4439 | DERB  | Y VT       | 05829 |
| 2222-1   | Tigers, Child 1     | M           | 08/02/2005            |                | 04/21/200 |                |                 | 07/11/2016           |                | Clemson              | Tigers     | 456 VICTORY LN    | BARRE, VT 05641-5500 | BARR  |            | 05641 |
|          | Tigers, Child 2     | F           | 02/02/2012            |                | 04/21/200 |                |                 | 07/11/2016           |                | Clemson              | Tigers     | 456 VICTORY LN    | BARRE, VT 05641-5500 | BARR  |            | 05641 |
| 4444-1   | Seminoles, Child 1  | F           | 09/09/2009            | /              | 04/21/20  | 0 Y            | \$603.84        | 07/11/2016           | PA             | Florida State        | Seminoles  | 789 FSU Ln.       | BARRE, VT 05641      | BARR  | E VT       | 05641 |
|          |                     |             |                       |                |           |                |                 |                      |                |                      |            |                   |                      |       |            |       |
|          | K                   |             | M                     |                |           | N              |                 |                      | 0              |                      |            | P                 | Q                    | R     |            |       |
|          |                     |             | 0                     |                | \$        |                |                 |                      |                |                      |            |                   |                      |       |            |       |
| ng<br>r. | Payee Fi            | irst        | Payer                 | e La           | st        | Pa             | yee Inf         | ormatio              | on             | 2n                   | d Line o   | f Address         | City                 | State | Zip        |       |
| L        | Vermont             |             | Catamo                | ounts          | s 12      | 3 WI           | NNERS           | BLVD                 |                | DERBY                | VT 0582    | 9-4439            | DERBY                | VT    | 05829      | -     |
|          | Vermont             | Vermont C   |                       | ounts          | s 12      | 123 WINNERS B  |                 |                      |                | DERBY                | VT 0582    | 9-4439            | DERBY                | VT    | 05829      |       |
|          | Clemson             | TOTAL TOTAL |                       |                | 45        | 456 VICTORY LN |                 |                      |                | BARRE, VT 05641-5500 |            |                   | BARRE                | VT    | 05641      |       |
|          | Clemson             |             | Tigers                | 456 VICTORY LN |           |                |                 | BARRE, VT 05641-5500 |                |                      | BARRE      | VT                | 05641                |       |            |       |
| _        | Florida State       |             | Seminoles 789 FSU Ln. |                |           |                | BARRE, VT 05641 |                      |                | BARRE                | VT         | 05641             |                      |       |            |       |
| -        |                     |             |                       |                | -         |                |                 |                      |                |                      |            |                   |                      |       |            |       |
| -        |                     |             |                       |                |           |                |                 |                      |                |                      |            |                   |                      |       |            |       |
|          |                     |             |                       |                |           |                |                 |                      |                | √ Ref                | orm        | atte              |                      |       |            |       |
| -        |                     |             |                       |                |           |                |                 |                      |                |                      |            |                   |                      |       |            |       |

#### **Pasted Data Tab**

Step 2: Process

Step 3: Clear Duplicates

Step 1: Copy & Paste