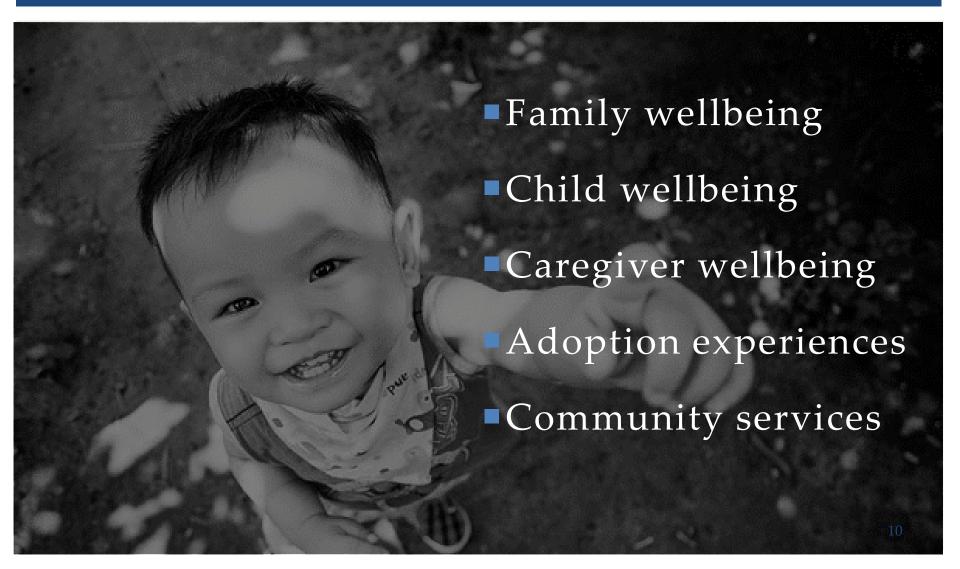

stina Shuma and Laura Marra

#### PRESENTERS

#### Christina Shuma

Vermont Site Implementation Manager Lund

#### Laura Marra

Evaluator
The University of Texas at Austin

On behalf of:

Barb Joyal, System of Care Unit Director & Catherine Harris, Post Permanency Program Manager Vermont Department for Children and Families



# **OVERVIEW**



## VERMONT "RURALITY"



# DEPARTMENT FOR CHILDREN AND FAMILIES

12 Districts

Centralized structure

Public/private partnership

System of care

# ADOPTION & GUARDIANSHIP IN VERMONT



Total children on a subsidy: 2189

Total children on a subsidy in VT: 1928

In 2016 **250** adoptions 7 guardianships

15 25

0

82



# BRAINSTORM

From problem to theory of change



# NEXT...



Survey

### DEVELOPING A SURVEY



### DETERMINING AREAS OF INQUIRY



Survey

#### SELECTING MEASURES

■Evaluate tools that ■ already exists

Target population

Time to administer

Completed by

Language

Training requirements

Cost/Permissions

Psychometric properties



Survey

#### SELECTING MEASURES

- Adapting measures
  - Cultural adaptations
  - Obtaining permissions
- Developing items
  - Cross system feedback
  - Focus groups
  - Piloting





# Vermont Permanency Survey



# CONNECT

to post permanency services in your area



### **LEARN**

from families formed through adoption and guardianship

#### Survey

#### USING THE DATA

- Inform system of care
  - Disseminate findings at District meetings
  - Develop localized reports
- Provide direct feedback to participants
- Connect families to post-permanency services



# NEXT...





# How do we c