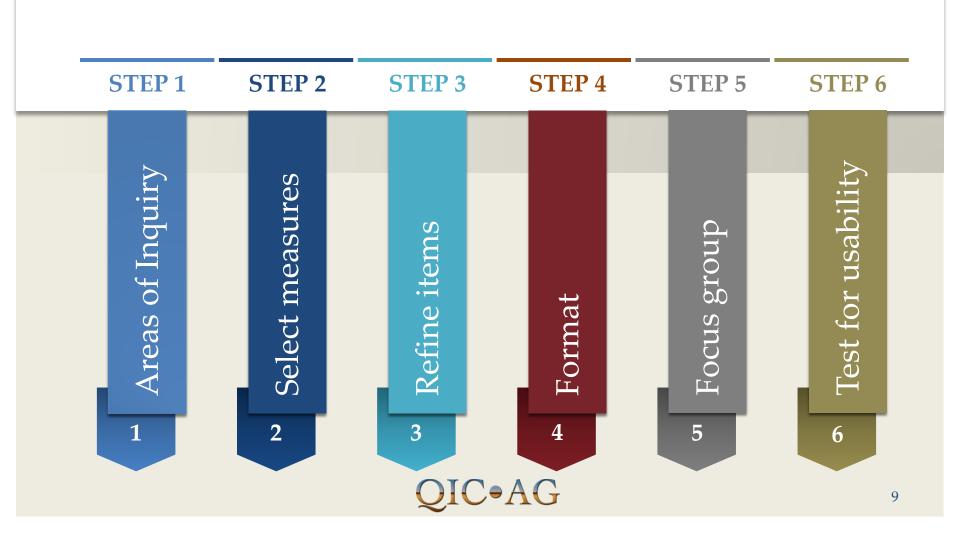

### DEVELOPING A SURVEY

### DETERMINING AREAS OF INQUIRY

Survey

#### SELECTING MEASURES

■Evaluate tools that ■ already exists

Target population

Time to administer

Completed by

Language

Training requirements

Cost/Permissions

Psychometric properties

Survey

#### SELECTING MEASURES

- Adapting measures
  - Cultural adaptations
  - Obtaining permissions
- Developing items
  - Cross system feedback
  - Focus groups
  - Piloting