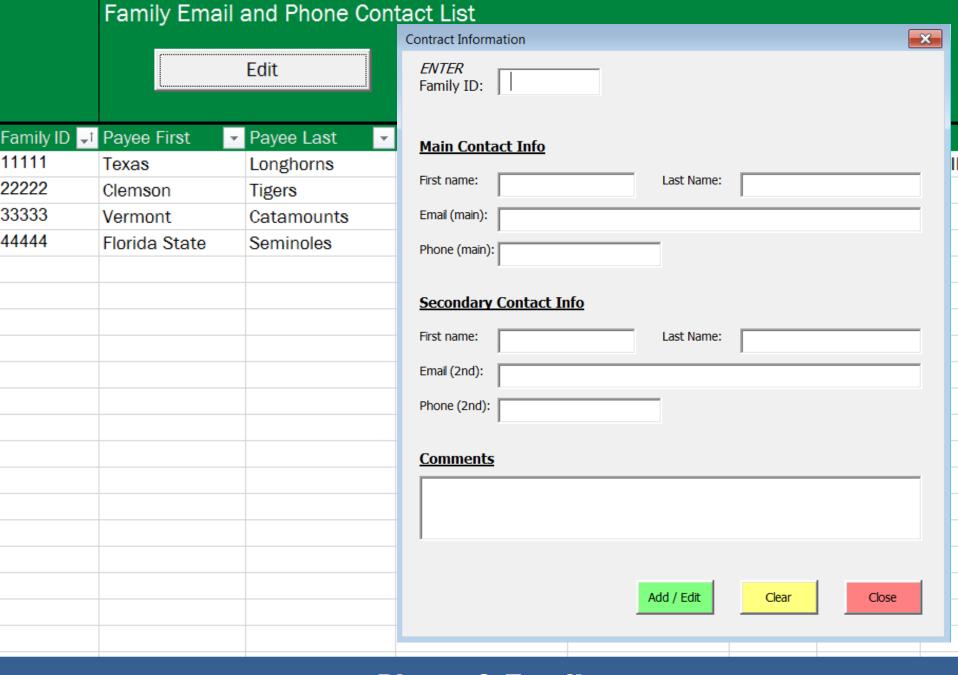

|                   |                      |       |            |       |
|          |                     |             |                       |                |           |                |                 |                      |                | √ Ref                | orm        | atte              |                      |       |            |       |
| -        |                     |             |                       |                |           |                |                 |                      |                |                      |            |                   |                      |       |            |       |

#### **Pasted Data Tab**

Step 2: Process

Step 3: Clear Duplicates

Step 1: Copy & Paste





#### **Pasted Data Tab**



#### **Pasted Data Tab**



#### **Phone & Email**

- Adoption Assistance recipient list
- Project Family/Lund contact list
- Distribution Lists
  - VT Adoption Consortium
  - VFAFA
  - VT Kin as Parents
- Lexis Nexus-Phone/E-mail outreach

#### **Phone & Email**

| Vermont D   | ivision for Childr  |                    |              |                |          |         |          |
|-------------|---------------------|--------------------|--------------|----------------|----------|---------|----------|
|             |                     | Refresh            |              |                |          |         |          |
|             |                     |                    |              |                |          |         |          |
| Family ID 🔐 | Caregiver 1 First 🐈 | Caregiver 1 Last N | Email 1