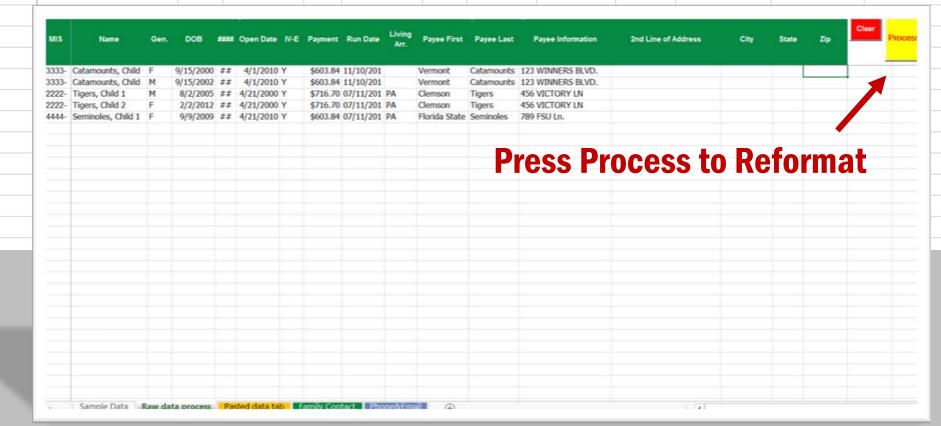

#### BUILDING A DATABASE

| MIS    | Name               | Gen. | DOB       | #### | Open Date | IV-E | Payment  | Run Date  | Living<br>Arr. | Payee First   | Payee Last | Payee II   |
|--------|--------------------|------|-----------|------|-----------|------|----------|-----------|----------------|---------------|------------|------------|
| 33333- | Catamounts, Child  | F    | 9/15/2000 | ##   | 4/1/2010  | Υ    | \$603.84 | 11/10/201 |                | Vermont       | Catamounts | 123 WINNE  |
| 33333- | Catamounts, Child  | М    | 9/15/2002 | ##   | 4/1/2010  | Υ    | \$603.84 | 11/10/201 |                | Vermont       | Catamounts | 123 WINNE  |
| 22222- | Tigers, Child 1    | М    | 8/2/2005  | ##   | 4/21/2000 | Υ    | \$716.70 | 07/11/201 | PA             | Clemson       | Tigers     | 456 VICTO  |
| 22222- | Tigers, Child 2    | F    | 2/2/2012  | ##   | 4/21/2000 | Υ    | \$716.70 | 07/11/201 | PA             | Clemson       | Tigers     | 456 VICTO  |
| 44444- | Seminoles, Child 1 | F    | 9/9/2009  | ##   | 4/21/2010 | Υ    | \$603.84 | 07/11/201 | PA             | Florida State | Seminoles  | 789 FSU Lr |
|        |                    |      |           |      |           |      |          |           |                |               |            |            |
|        |                    |      |           |      |           |      |          |           |                |               |            |            |

#### **Pasted Data Tab**

Step 2: Process

Step 3: Clear Duplicates

Step 1: Copy & Paste