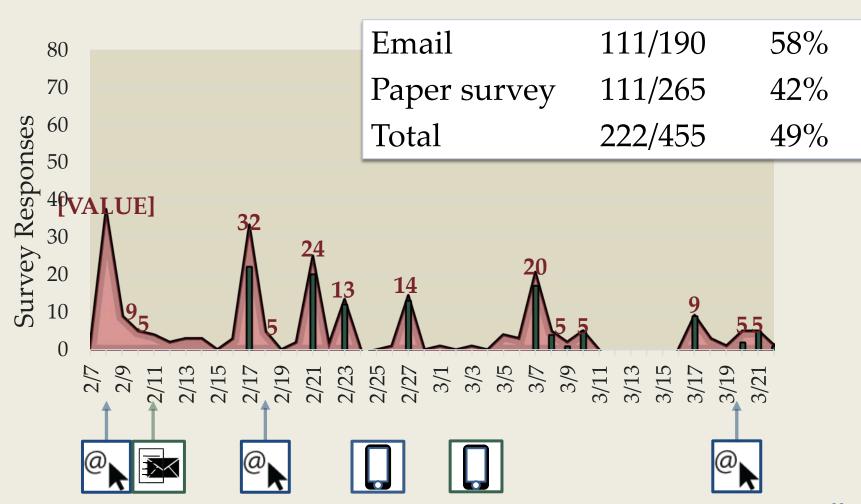

r data-driven, timely and relevant services



# WOULD YOU TAKE THE SURVEY?



Activity

### INCREASING RESPONSE RATES

Length/format

Trust/credibility

**Incentives** 

Survey platform

Relevance

Personalization

Pre-notifications/Reminders!



#### CYCLE 2 STRATEGY

#### **Electronic Survey**

Tuesday Jan 31





Email sent with survey link to families with emails



Reminder email sent to non- respondents with emails



Call non-respondents. Send email if collected. If no email or no response, mail survey.



Final email sent to non- respondents with emails

DAY 1



cycle



Paper survey sent to families without emails



Call non-respondents. Send email if collected. If no email or no response, mail survey. April 18 Disable Link

#### **Paper Survey**



#### CYCLE 2 RESPONSE RATE



#### LESSONS LEARNED

### ■When developing a survey...

- Use focus groups/stakeholders
- Perform stress tests

#### Assertive outreach does make a difference

- Use multiple distribution methods
- Consider contextual factors during implementation

### Expect the Unexpected

Opportunity to link families to services





#### THANK YOU!

# Christina Shuma Lund christinas@lundvt.org

Laura Marra
The University of Texas at Austin laura.marra@austin.utexas.edu